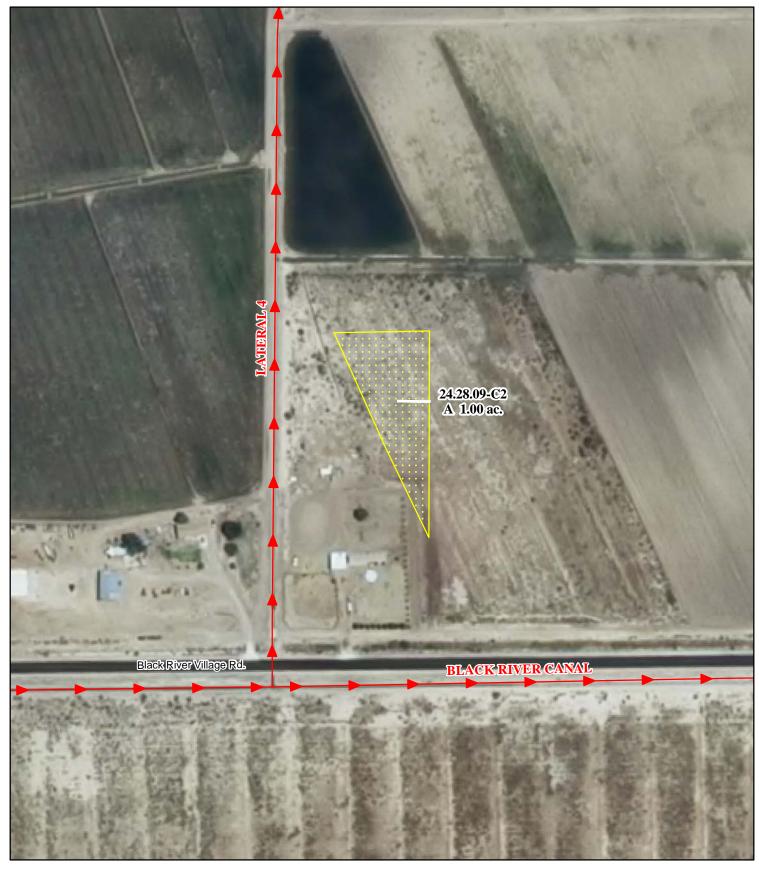

## f. Location and Amount of No Right Acreage:

Section 09, Township 24S, Range 28E, N.M.P.M.

Pt. SW1/4

1.00 acres

Total: 1.00 acres (No Right)

As shown on the attached revised Hydrographic Survey Map for Subfile No. 24.28.09-C2, and the CID Section Hydrographic Survey Map Sheet No. 7 (1999-2011), included in Part F of this Appendix, representing the Court record as of the date of the filing of this Decree.

#### g. Amount of Water:

NONE

| Legend   ◎ Point of Diversion   → Canals / Ditches   Tract Boundaries | 2009 Digital Orthophotography<br>Grid Interval = 1000<br>Scale 1 " = 200 ' |   | <b>STATE OF NEW MEXICO</b><br>Office of the State Engineer<br>John R. D'Antonio, Jr., P.E., State Engineer | Bobbie & Ronnie<br>Calderon<br>Subfile 24.28.09-C2<br>5/2/2011 |
|-----------------------------------------------------------------------|----------------------------------------------------------------------------|---|------------------------------------------------------------------------------------------------------------|----------------------------------------------------------------|
| Surface Water Only                                                    |                                                                            | Ø | Pecos River Stream System                                                                                  | se of the State English                                        |
| Supplemental Groundwater                                              | 1:2,400                                                                    |   | Carlsbad Irrigation District                                                                               |                                                                |
| Reservoir / Pond                                                      | 0 100 200 300                                                              |   | Hydrographic Survey                                                                                        |                                                                |
| No Right                                                              | Feet                                                                       | ٩ | Township 24 D.D.                                                                                           | Interciale Stream Commission PAE                               |